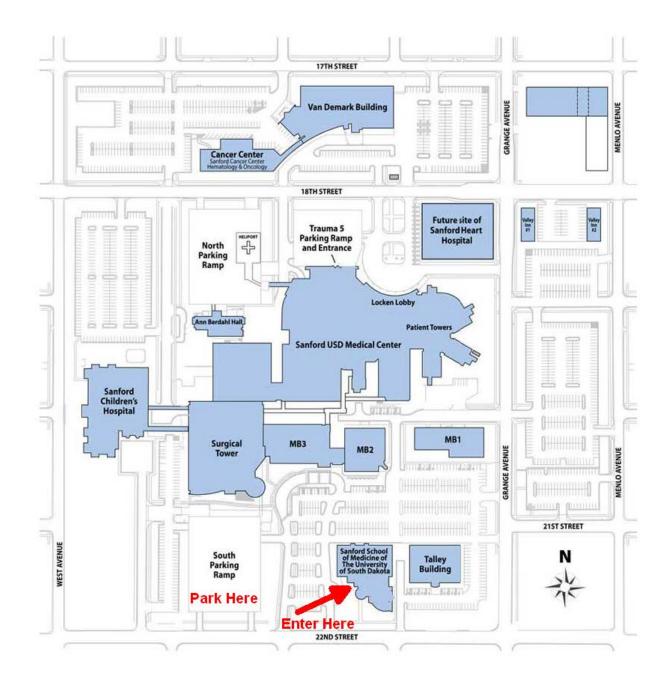

The Sanford School of Medicine is located in the USD Health Science Center/Wegner Library building at 1400 West 22<sup>nd</sup> Street (corner of 22<sup>nd</sup> Street and Euclid Avenue) on the South side of the Sanford USD Medical Center campus.

- Surface parking is available to the immediate West and North of the building, but spots in these areas may be limited depending on hospital traffic and medical student activities.
- Parking is also available on the side streets to the South of 22<sup>nd</sup> Street and in the South Parking Ramp (indicated above).
- Please avoid areas marked "Valet Parking," "Physician Parking," or "USD School of Medicine Parking" as these areas are restricted or require a permit and could result in a ticket from Sanford Security.